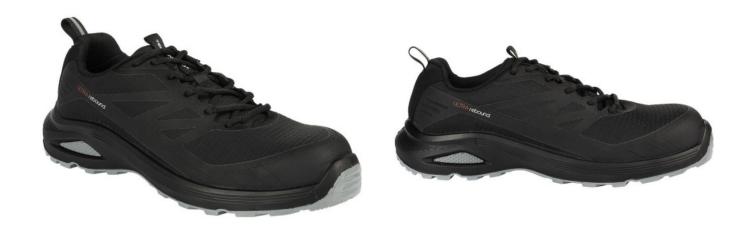

# GRIZZLY, LOW-CUT WORK SHOES SIPS WITH ESD FUNCTION, BLACK

### **Specification**

Low-cut work shoes S1PS with ESD function. Upper shoe part: durable textile in combination with TPU Lining: high breathability fabric Toe-cap: nano fiber Insole: high-density sponge Sole: double - density polyurethane, slip-resistant, oil-resistant, and abrasion-resistant.